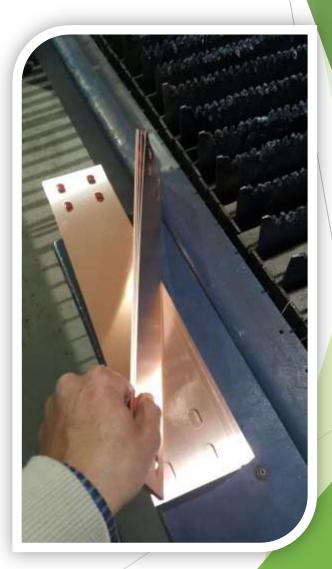

## (( Task Description ))

Schneider Electric

The following equipment have been installed:

- ★ 6 transformer oil 6 MVA 22/0.69 KV.
- ✓ 2 transformer oil 5 MVA 22/0.69 KV.
- ★ 4 enclosures for transformers 1.5 M.
- 4 adaptation flexible copper between TRs and panels.
- ✓ 12 adaptation copper 6300A between TRs and BW.
- ✓ 3 adaptation copper 3200A between TRs and BW.