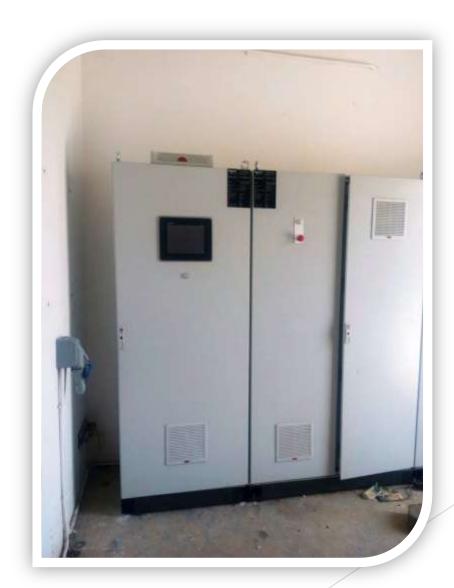

## (( Task Description ))

The following equipment have been installed:

- № 24 MV cells, type: MCSET4.
- ★ 138 LV cells, type: BLOKSET.
- ★ 4 batteries 110 V with charger.
- ★ 14 PLC panels.
- ★ 4 transformers oil 250 KVA 0.69/0.4 KV.
- ★ 1 transformer oil 250 KVA 22/0.4 KV.