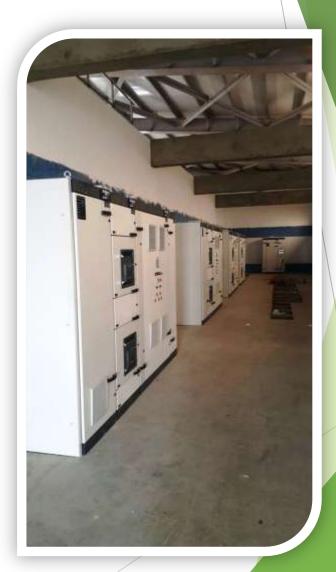

## (( Task Description ))

The following equipment have been installed:

- № 24 MV cells, type: MCSET4.
- ★ 138 LV cells, type: BLOKSET.
- ★ 4 batteries 110 V with charger.
- ★ 14 PLC panels.
- ★ 4 transformers oil 250 KVA 0.69/0.4 KV.
- ★ 1 transformer oil 250 KVA 22/0.4 KV.

## (( Task Description ))

Schneider Electric

The following equipment have been installed:

- ★ 6 transformer oil 6 MVA 22/0.69 KV.
- ✓ 2 transformer oil 5 MVA 22/0.69 KV.
- ★ 4 enclosures for transformers 1.5 M.
- 4 adaptation flexible copper between TRs and panels.
- ✓ 12 adaptation copper 6300A between TRs and BW.
- ✓ 3 adaptation copper 3200A between TRs and BW.