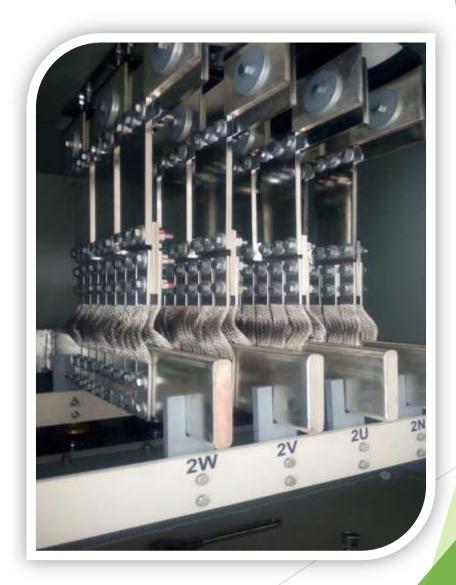

## (( Task Description ))

Schneider Electric

The following equipment have been installed:

- ★ 6 transformer oil 6 MVA 22/0.69 KV.
- ✓ 2 transformer oil 5 MVA 22/0.69 KV.
- ★ 4 enclosures for transformers 1.5 M.
- 4 adaptation flexible copper between TRs and panels.
- ✓ 12 adaptation copper 6300A between TRs and BW.
- ✓ 3 adaptation copper 3200A between TRs and BW.