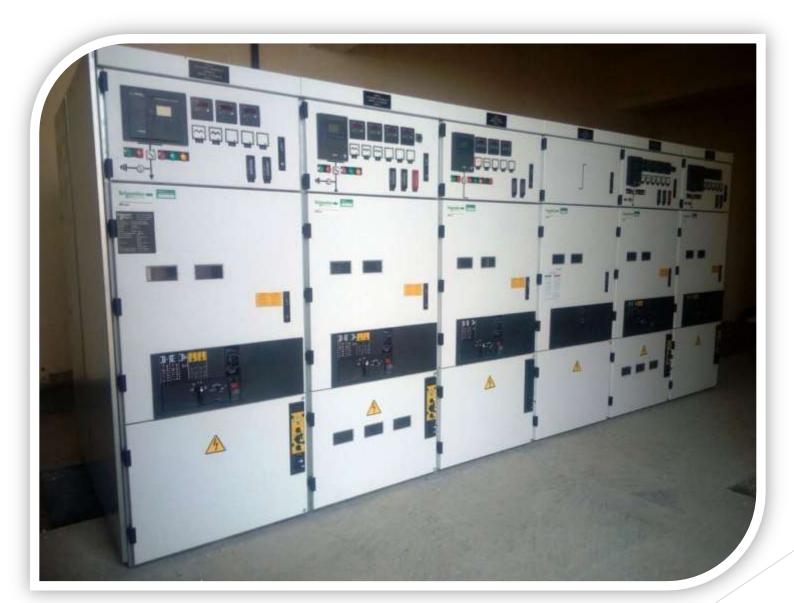

## (( Task Description ))

The following equipment have been installed:

- № 24 MV cells, type: MCSET4.
- ★ 138 LV cells, type: BLOKSET.
- ★ 4 batteries 110 V with charger.
- ★ 14 PLC panels.
- ★ 4 transformers oil 250 KVA 0.69/0.4 KV.
- ★ 1 transformer oil 250 KVA 22/0.4 KV.