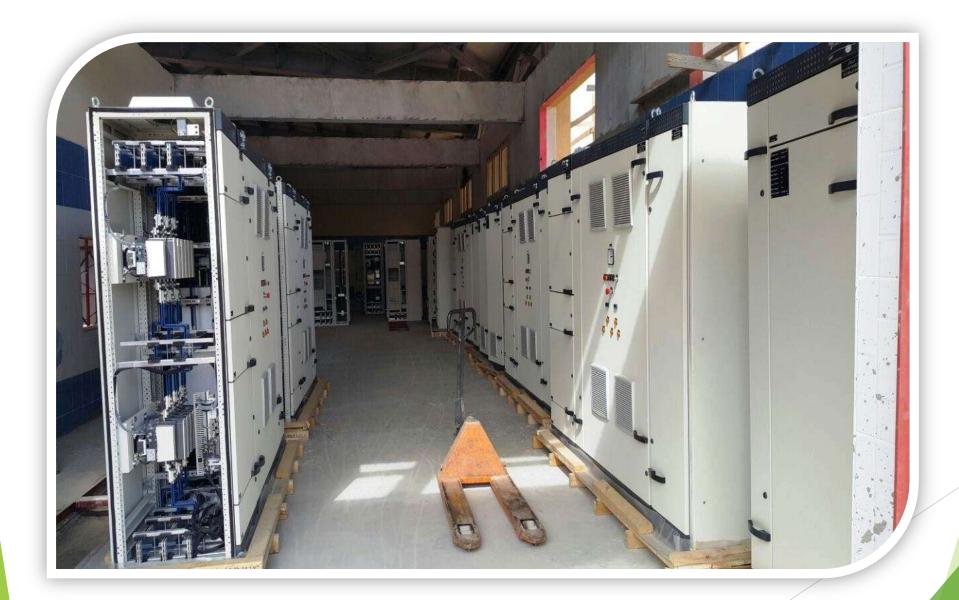

## (( Task Description ))

The following equipment have been installed:

- № 24 MV cells, type: MCSET4.
- ★ 138 LV cells, type: BLOKSET.
- ★ 4 batteries 110 V with charger.
- ★ 14 PLC panels.
- ★ 4 transformers oil 250 KVA 0.69/0.4 KV.
- ★ 1 transformer oil 250 KVA 22/0.4 KV.

## (( Task Description ))

Schneider Electric

The following equipment have been installed:

- ★ 6 transformer oil 6 MVA 22/0.69 KV.
- ✓ 2 transformer oil 5 MVA 22/0.69 KV.
- ★ 4 enclosures for transformers 1.5 M.
- 4 adaptation flexible copper between TRs and panels.
- ✓ 12 adaptation copper 6300A between TRs and BW.
- ✓ 3 adaptation copper 3200A between TRs and BW.