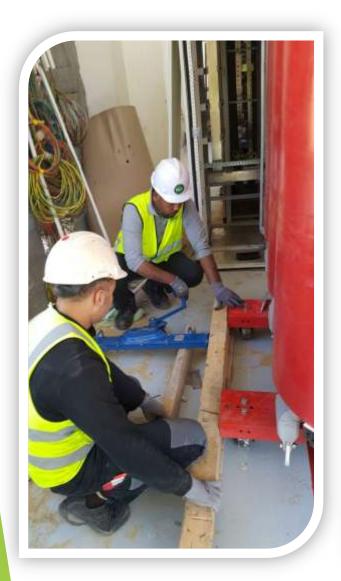

## (( Task Description ))

Schneider Electric

The following equipment have been installed:

- ★ 6 transformer oil 6 MVA 22/0.69 KV.
- ✓ 2 transformer oil 5 MVA 22/0.69 KV.
- ★ 4 enclosures for transformers 1.5 M.
- 4 adaptation flexible copper between TRs and panels.
- ✓ 12 adaptation copper 6300A between TRs and BW.
- ✓ 3 adaptation copper 3200A between TRs and BW.