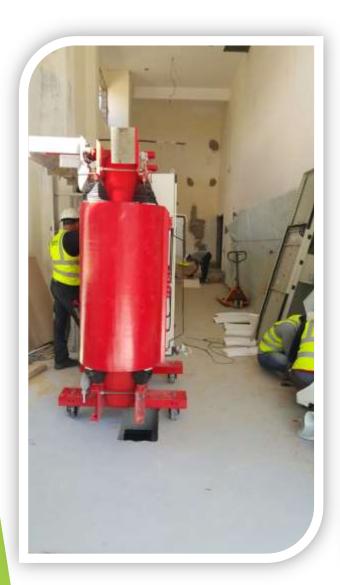

## (( Task Description ))

Schneider Electric

The following equipment have been installed:

- ★ 6 transformer oil 6 MVA 22/0.69 KV.
- ✓ 2 transformer oil 5 MVA 22/0.69 KV.
- ★ 4 enclosures for transformers 1.5 M.
- 4 adaptation flexible copper between TRs and panels.
- ✓ 12 adaptation copper 6300A between TRs and BW.
- ✓ 3 adaptation copper 3200A between TRs and BW.