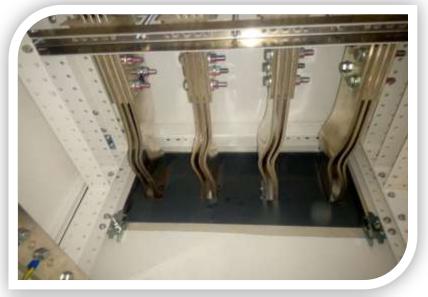

## (( Task Description ))

Schneider Electric

The following equipment have been installed:

- ★ 6 transformer oil 6 MVA 22/0.69 KV.
- ✓ 2 transformer oil 5 MVA 22/0.69 KV.
- ★ 4 enclosures for transformers 1.5 M.
- 4 adaptation flexible copper between TRs and panels.
- ✓ 12 adaptation copper 6300A between TRs and BW.
- ✓ 3 adaptation copper 3200A between TRs and BW.