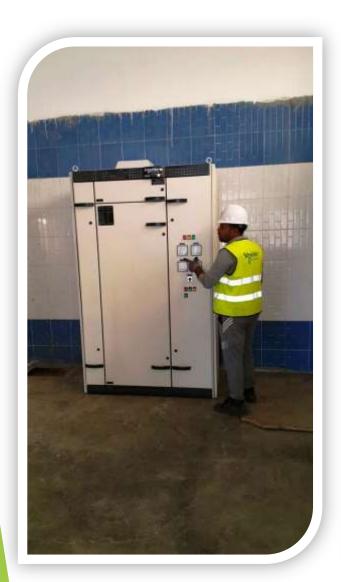

## (( Task Description ))

The following equipment have been installed:

- № 24 MV cells, type: MCSET4.
- ★ 138 LV cells, type: BLOKSET.
- ★ 4 batteries 110 V with charger.
- ★ 14 PLC panels.
- ★ 4 transformers oil 250 KVA 0.69/0.4 KV.
- ★ 1 transformer oil 250 KVA 22/0.4 KV.

## (( Task Description ))

Schneider Electric

The following equipment have been installed:

- ★ 6 transformer oil 6 MVA 22/0.69 KV.
- ✓ 2 transformer oil 5 MVA 22/0.69 KV.
- ★ 4 enclosures for transformers 1.5 M.
- 4 adaptation flexible copper between TRs and panels.
- ✓ 12 adaptation copper 6300A between TRs and BW.
- ✓ 3 adaptation copper 3200A between TRs and BW.