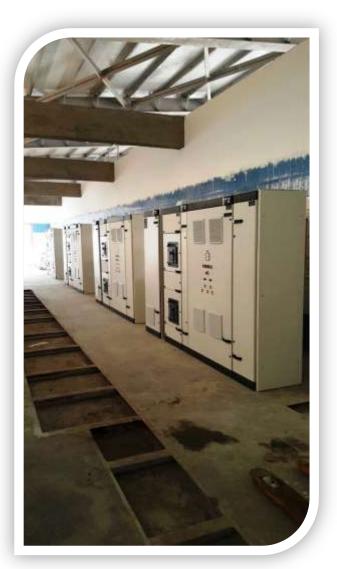

## (( Task Description ))

The following equipment have been installed:

- № 24 MV cells, type: MCSET4.
- ★ 138 LV cells, type: BLOKSET.
- ★ 4 batteries 110 V with charger.
- ★ 14 PLC panels.
- ★ 4 transformers oil 250 KVA 0.69/0.4 KV.
- ★ 1 transformer oil 250 KVA 22/0.4 KV.

## (( Task Description ))

Schneider Electric

The following equipment have been installed:

- ★ 6 transformer oil 6 MVA 22/0.69 KV.
- ✓ 2 transformer oil 5 MVA 22/0.69 KV.
- ★ 4 enclosures for transformers 1.5 M.
- 4 adaptation flexible copper between TRs and panels.
- ✓ 12 adaptation copper 6300A between TRs and BW.
- ✓ 3 adaptation copper 3200A between TRs and BW.