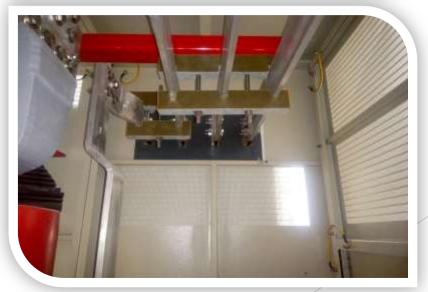

## (( Task Description ))

Schneider Electric

The following equipment have been installed:

- ★ 6 transformer oil 6 MVA 22/0.69 KV.
- ✓ 2 transformer oil 5 MVA 22/0.69 KV.
- ★ 4 enclosures for transformers 1.5 M.
- 4 adaptation flexible copper between TRs and panels.
- ✓ 12 adaptation copper 6300A between TRs and BW.
- ✓ 3 adaptation copper 3200A between TRs and BW.