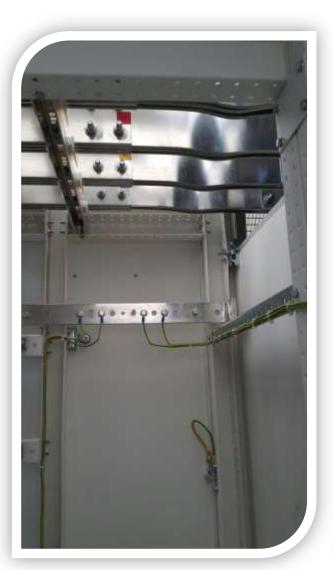

## (( Task Description ))

Schneider Electric

The following equipment have been installed:

- ★ 6 transformer oil 6 MVA 22/0.69 KV.
- ✓ 2 transformer oil 5 MVA 22/0.69 KV.
- ★ 4 enclosures for transformers 1.5 M.
- 4 adaptation flexible copper between TRs and panels.
- ✓ 12 adaptation copper 6300A between TRs and BW.
- ✓ 3 adaptation copper 3200A between TRs and BW.