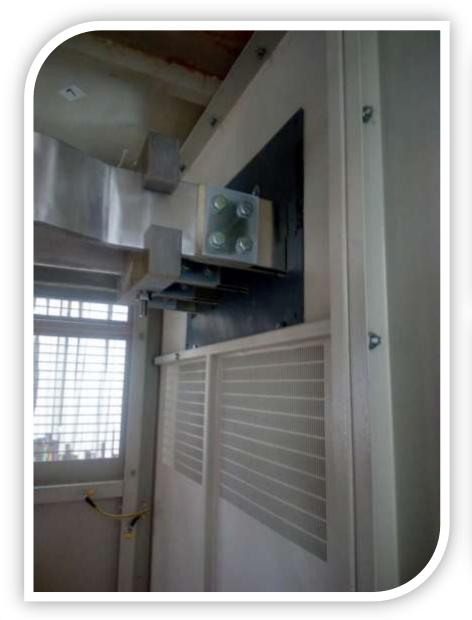

## (( Task Description ))

Schneider Electric

The following equipment have been installed:

- ★ 6 transformer oil 6 MVA 22/0.69 KV.
- ✓ 2 transformer oil 5 MVA 22/0.69 KV.
- ★ 4 enclosures for transformers 1.5 M.
- 4 adaptation flexible copper between TRs and panels.
- ✓ 12 adaptation copper 6300A between TRs and BW.
- ✓ 3 adaptation copper 3200A between TRs and BW.