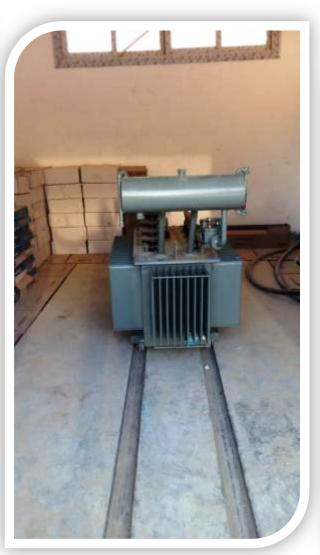

## (( Task Description ))

The following equipment have been installed:

- № 24 MV cells, type: MCSET4.
- ★ 138 LV cells, type: BLOKSET.
- ★ 4 batteries 110 V with charger.
- ★ 14 PLC panels.
- ★ 4 transformers oil 250 KVA 0.69/0.4 KV.
- ★ 1 transformer oil 250 KVA 22/0.4 KV.

## (( Task Description ))

Schneider Electric

The following equipment have been installed:

- ★ 6 transformer oil 6 MVA 22/0.69 KV.
- ✓ 2 transformer oil 5 MVA 22/0.69 KV.
- ★ 4 enclosures for transformers 1.5 M.
- 4 adaptation flexible copper between TRs and panels.
- ✓ 12 adaptation copper 6300A between TRs and BW.
- ✓ 3 adaptation copper 3200A between TRs and BW.