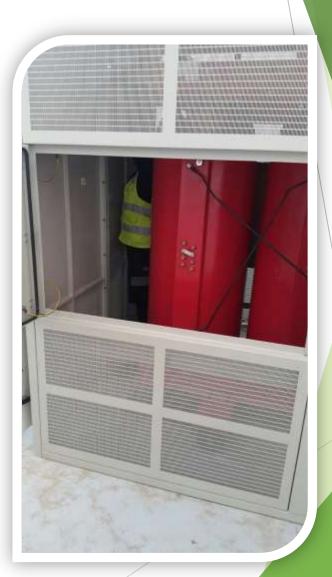

## (( Task Description ))

Schneider Electric

The following equipment have been installed:

- ★ 6 transformer oil 6 MVA 22/0.69 KV.
- ✓ 2 transformer oil 5 MVA 22/0.69 KV.
- ★ 4 enclosures for transformers 1.5 M.
- 4 adaptation flexible copper between TRs and panels.
- ✓ 12 adaptation copper 6300A between TRs and BW.
- ✓ 3 adaptation copper 3200A between TRs and BW.