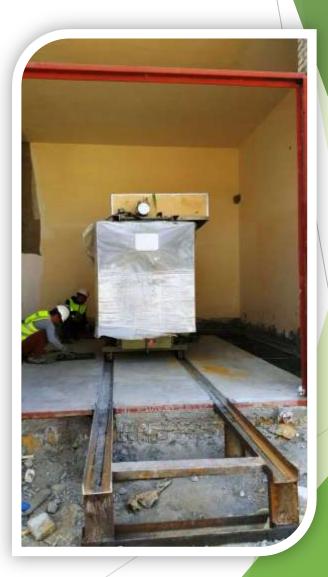

## (( Task Description ))

Schneider Electric

The following equipment have been installed:

- ★ 6 transformer oil 6 MVA 22/0.69 KV.
- ✓ 2 transformer oil 5 MVA 22/0.69 KV.
- ★ 4 enclosures for transformers 1.5 M.
- 4 adaptation flexible copper between TRs and panels.
- ✓ 12 adaptation copper 6300A between TRs and BW.
- ✓ 3 adaptation copper 3200A between TRs and BW.