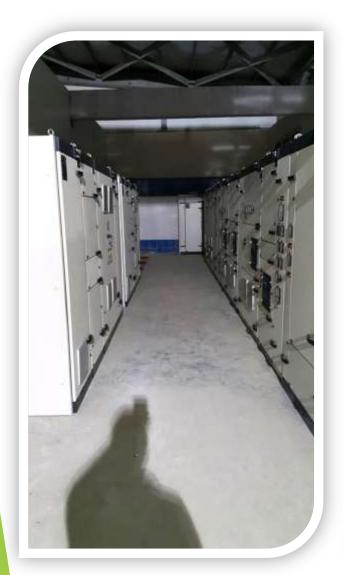

## (( Task Description ))

The following equipment have been installed:

- № 24 MV cells, type: MCSET4.
- ★ 138 LV cells, type: BLOKSET.
- ★ 4 batteries 110 V with charger.
- ★ 14 PLC panels.
- ★ 4 transformers oil 250 KVA 0.69/0.4 KV.
- ★ 1 transformer oil 250 KVA 22/0.4 KV.

## (( Task Description ))

Schneider Electric

The following equipment have been installed:

- ★ 6 transformer oil 6 MVA 22/0.69 KV.
- ✓ 2 transformer oil 5 MVA 22/0.69 KV.
- ★ 4 enclosures for transformers 1.5 M.
- 4 adaptation flexible copper between TRs and panels.
- ✓ 12 adaptation copper 6300A between TRs and BW.
- ✓ 3 adaptation copper 3200A between TRs and BW.