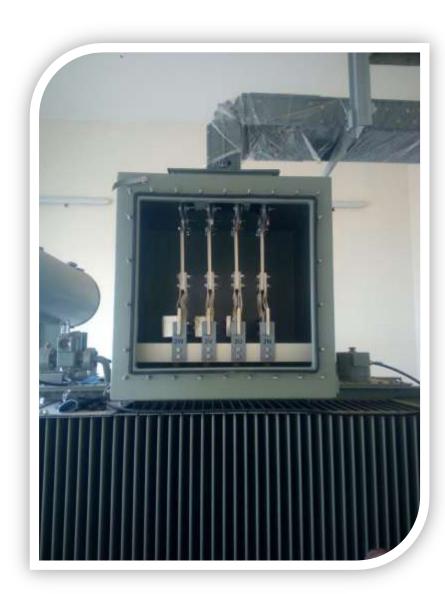

## (( Task Description ))

Schneider Electric

The following equipment have been installed:

- ★ 6 transformer oil 6 MVA 22/0.69 KV.
- ✓ 2 transformer oil 5 MVA 22/0.69 KV.
- ★ 4 enclosures for transformers 1.5 M.
- 4 adaptation flexible copper between TRs and panels.
- ✓ 12 adaptation copper 6300A between TRs and BW.
- ✓ 3 adaptation copper 3200A between TRs and BW.