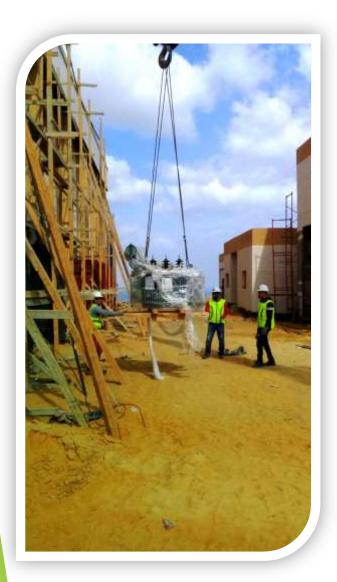

## (( Task Description ))

Schneider Electric

The following equipment have been installed:

- ★ 6 transformer oil 6 MVA 22/0.69 KV.
- ✓ 2 transformer oil 5 MVA 22/0.69 KV.
- ★ 4 enclosures for transformers 1.5 M.
- 4 adaptation flexible copper between TRs and panels.
- ✓ 12 adaptation copper 6300A between TRs and BW.
- ✓ 3 adaptation copper 3200A between TRs and BW.

Schneider Belectric

The work was in spaced stations in mountainous area.

However, the works have been completed well in record time.