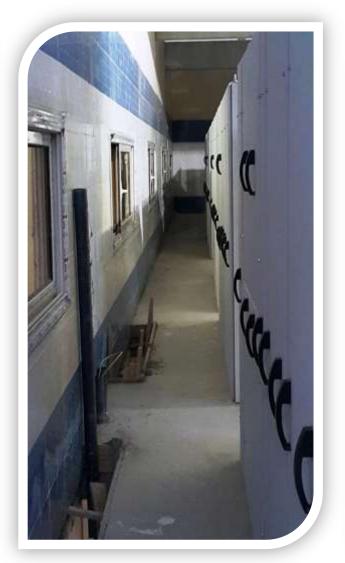

Schneider Belectric

The work was in spaced stations in mountainous area.

However, the works have been completed well in record time.