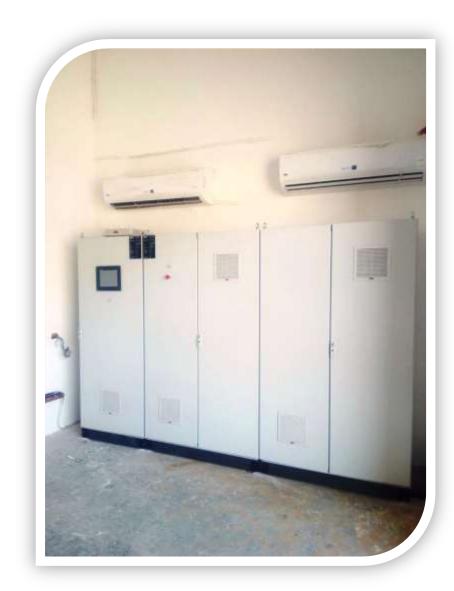

## (( Task Description ))

The following equipment have been installed:

- № 24 MV cells, type: MCSET4.
- ★ 138 LV cells, type: BLOKSET.
- ★ 4 batteries 110 V with charger.
- ★ 14 PLC panels.
- ★ 4 transformers oil 250 KVA 0.69/0.4 KV.
- ★ 1 transformer oil 250 KVA 22/0.4 KV.