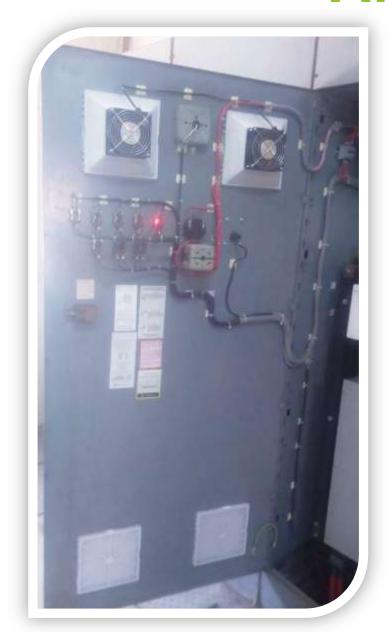

## Schneider & Electric

Also, fans have been installed to improve ventilation of shelters

### Fans for shelters