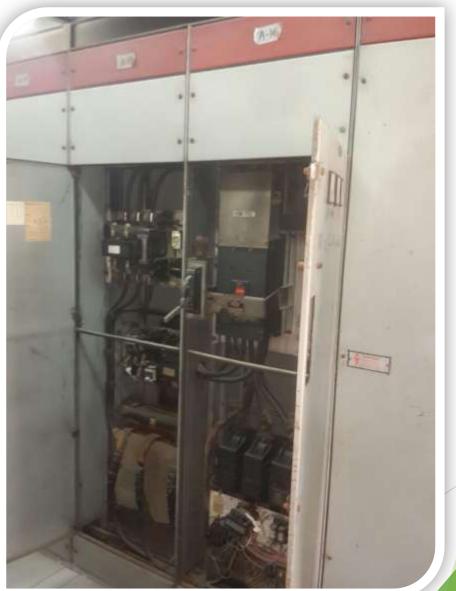

eider & Electric





















Schneider Electric

((Task Description)) Remove & Installation of 15 Soft Starter Circuits (150нр, 200нр, 350нр, 400нр)



#### ((Introduction))

Schneider & Electric

Because we were very careful to prevent water outage any moment during our work, we have prepared a professional technical study & high accuracy designs.

So, we have manufactured the copper & supports before remove the old circuits.

It is worth mentioning that we achieved high level of safety in site with assist of safety manager from Schneider.

All this led to save time & execute our task on the fullest. Thus, we succeeded to satisfy the customer.































## Schneider & Electric













## Schneider & Electric







## Before



### **Before Removal**







## Before Removal







### **Before Removal**





















## Schneider & Electric













































Also, fans have been installed to improve ventilation of shelters



### Fans for shelters









## Schneider & Electric







Thanks for any one supported us in this project





# Meet you in new projects