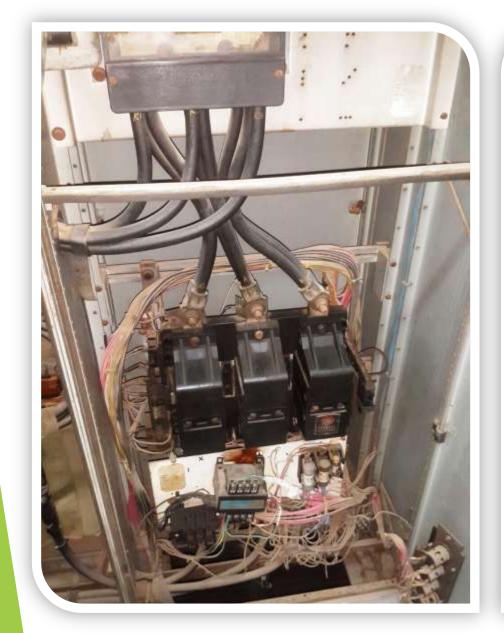

hneider & Electric





















Schneider Electric

((Task Description)) Remove & Installation of 15 Soft Starter Circuits (150нр, 200нр, 350нр, 400нр)



#### ((Introduction))

Schneider & Electric

Because we were very careful to prevent water outage any moment during our work, we have prepared a professional technical study & high accuracy designs.

So, we have manufactured the copper & supports before remove the old circuits.

It is worth mentioning that we achieved high level of safety in site with assist of safety manager from Schneider.

All this led to save time & execute our task on the fullest. Thus, we succeeded to satisfy the customer.































## Schneider & Electric













## Schneider & Electric







## Before



### **Before Removal**







## Before Removal







### **Before Removal**





















## Schneider & Electric













































Also, fans have been installed to improve ventilation of shelters



### Fans for shelters









## Schneider & Electric







Thanks for any one supported us in this project





# Meet you in new projects