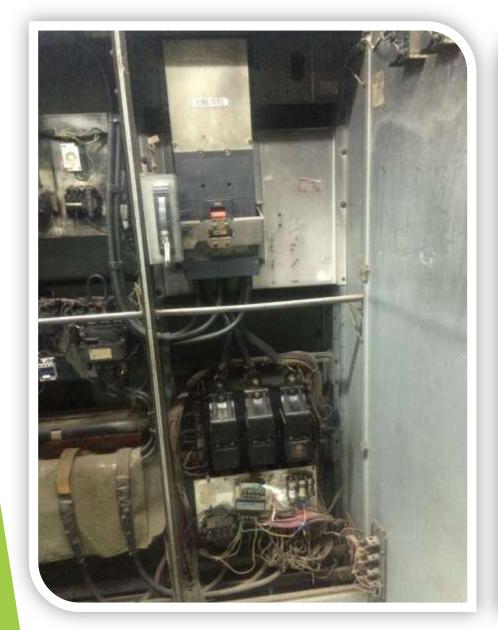

ric

((Task Description)) Remove & Installation of 15 Soft Starter Circuits (150нр, 200нр, 350нр, 400нр)



#### ((Introduction))

Schneider & Electric

Because we were very careful to prevent water outage any moment during our work, we have prepared a professional technical study & high accuracy designs.

So, we have manufactured the copper & supports before remove the old circuits.

It is worth mentioning that we achieved high level of safety in site with assist of safety manager from Schneider.

All this led to save time & execute our task on the fullest. Thus, we succeeded to satisfy the customer.































## Schneider & Electric













## Schneider & Electric







## Before



### **Before Removal**







## Before Removal







### **Before Removal**





















## Schneider & Electric













































Also, fans have been installed to improve ventilation of shelters



### Fans for shelters









## Schneider & Electric







Thanks for any one supported us in this project





# Meet you in new projects