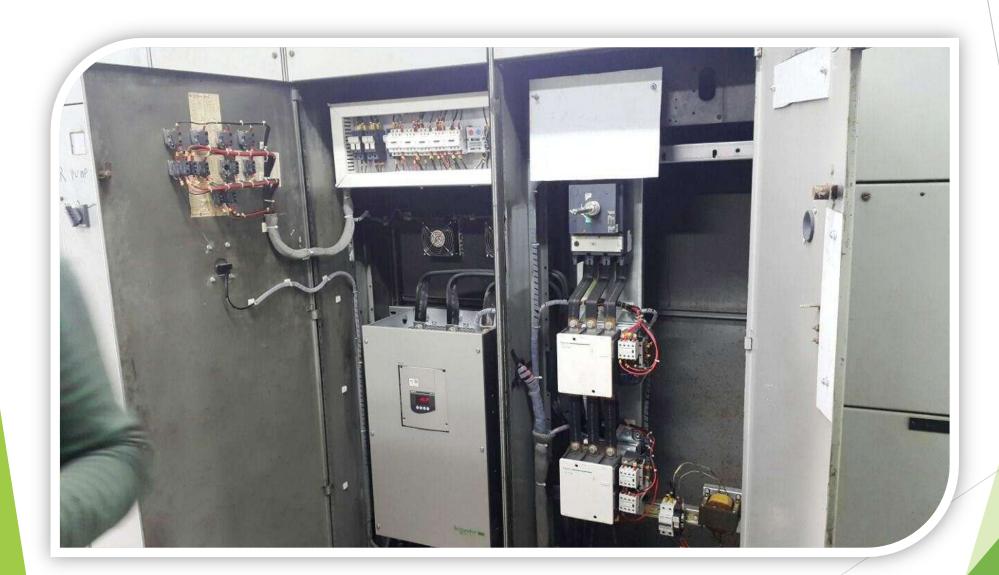

ription)) Remove & Installation of 15 Soft Starter Circuits (150нр, 200нр, 350нр, 400нр)



#### ((Introduction))

Schneider & Electric

Because we were very careful to prevent water outage any moment during our work, we have prepared a professional technical study & high accuracy designs.

So, we have manufactured the copper & supports before remove the old circuits.

It is worth mentioning that we achieved high level of safety in site with assist of safety manager from Schneider.

All this led to save time & execute our task on the fullest. Thus, we succeeded to satisfy the customer.































## Schneider & Electric













## Schneider & Electric







## Before



### **Before Removal**







## Before Removal







### **Before Removal**





















## Schneider & Electric













































Also, fans have been installed to improve ventilation of shelters



### Fans for shelters









## Schneider & Electric







Thanks for any one supported us in this project





# Meet you in new projects