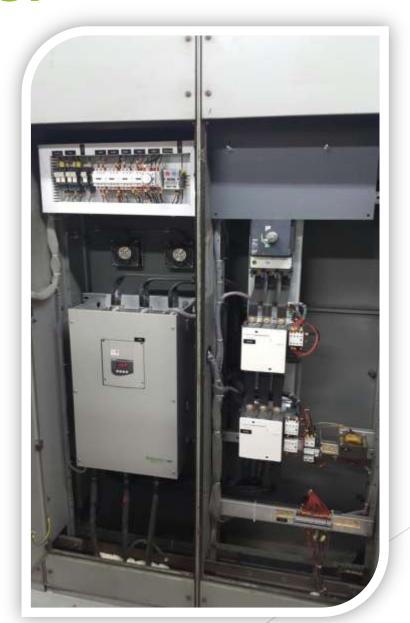

### **Before Removal**

## Schneider & Electric

Also, fans have been installed to improve ventilation of shelters

### Fans for shelters