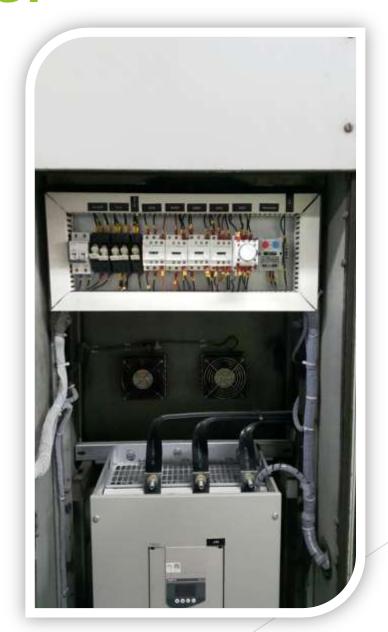

## Schneider & Electric

Also, fans have been installed to improve ventilation of shelters

### Fans for shelters