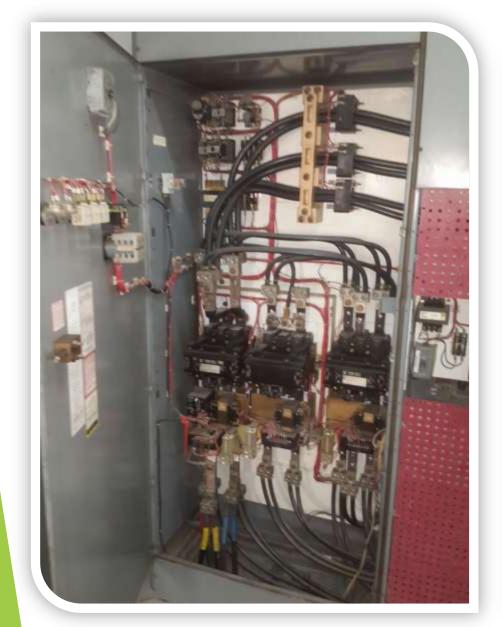

Schneider Electric

((Task Description)) Remove & Installation of 15 Soft Starter Circuits (150нр, 200нр, 350нр, 400нр)



#### ((Introduction))

Schneider & Electric

Because we were very careful to prevent water outage any moment during our work, we have prepared a professional technical study & high accuracy designs.

So, we have manufactured the copper & supports before remove the old circuits.

It is worth mentioning that we achieved high level of safety in site with assist of safety manager from Schneider.

All this led to save time & execute our task on the fullest. Thus, we succeeded to satisfy the customer.































## Schneider & Electric













## Schneider & Electric







## Before



### **Before Removal**







## Before Removal







### **Before Removal**





















## Schneider & Electric













































Also, fans have been installed to improve ventilation of shelters



### Fans for shelters









## Schneider & Electric







Thanks for any one supported us in this project





# Meet you in new projects