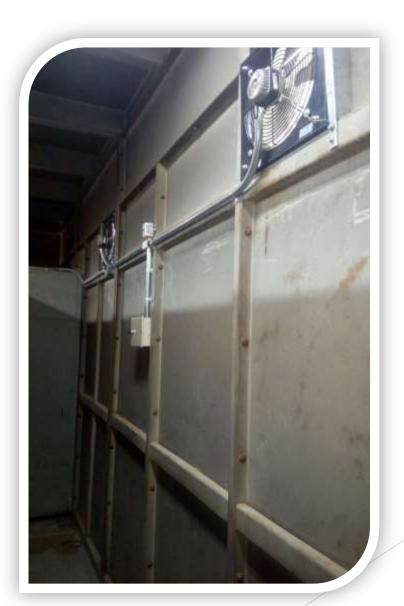

## Schneider & Electric

Also, fans have been installed to improve ventilation of shelters

### Fans for shelters