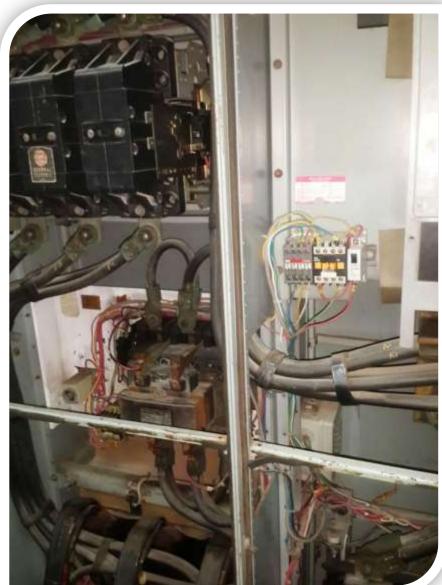

c

((Task Description)) Remove & Installation of 15 Soft Starter Circuits (150нр, 200нр, 350нр, 400нр)



#### ((Introduction))

Schneider & Electric

Because we were very careful to prevent water outage any moment during our work, we have prepared a professional technical study & high accuracy designs.

So, we have manufactured the copper & supports before remove the old circuits.

It is worth mentioning that we achieved high level of safety in site with assist of safety manager from Schneider.

All this led to save time & execute our task on the fullest. Thus, we succeeded to satisfy the customer.































## Schneider & Electric













## Schneider & Electric







## Before



### **Before Removal**







## Before Removal







### **Before Removal**





















## Schneider & Electric













































Also, fans have been installed to improve ventilation of shelters



### Fans for shelters









## Schneider & Electric







Thanks for any one supported us in this project





# Meet you in new projects