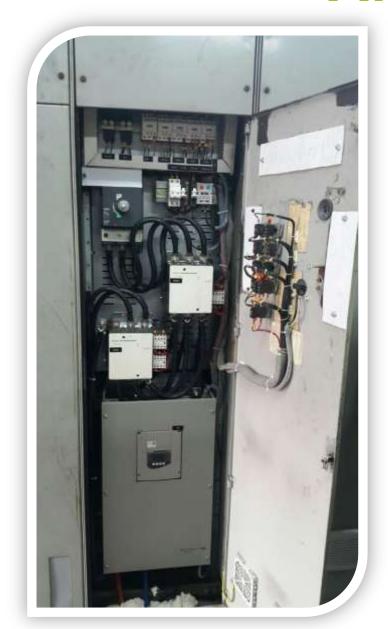

k Description)) Remove & Installation of 15 Soft Starter Circuits (150нр, 200нр, 350нр, 400нр)



#### ((Introduction))

Schneider & Electric

Because we were very careful to prevent water outage any moment during our work, we have prepared a professional technical study & high accuracy designs.

So, we have manufactured the copper & supports before remove the old circuits.

It is worth mentioning that we achieved high level of safety in site with assist of safety manager from Schneider.

All this led to save time & execute our task on the fullest. Thus, we succeeded to satisfy the customer.































## Schneider & Electric













## Schneider & Electric







## Before



### **Before Removal**







## Before Removal







### **Before Removal**





















## Schneider & Electric













































Also, fans have been installed to improve ventilation of shelters



### Fans for shelters









## Schneider & Electric







Thanks for any one supported us in this project





# Meet you in new projects