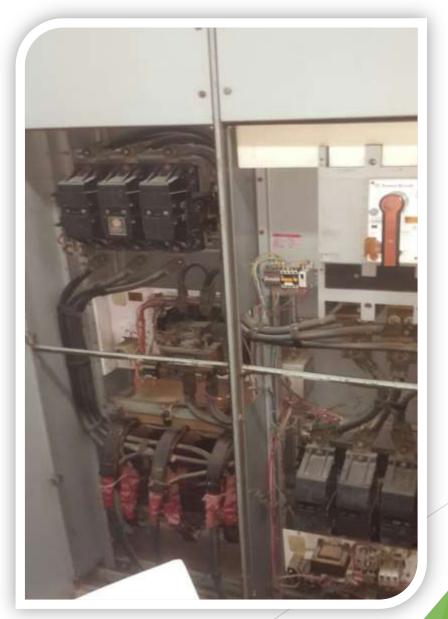

Schneider Electric

((Task Description)) Remove & Installation of 15 Soft Starter Circuits (150нр, 200нр, 350нр, 400нр)



#### ((Introduction))

Schneider & Electric

Because we were very careful to prevent water outage any moment during our work, we have prepared a professional technical study & high accuracy designs.

So, we have manufactured the copper & supports before remove the old circuits.

It is worth mentioning that we achieved high level of safety in site with assist of safety manager from Schneider.

All this led to save time & execute our task on the fullest. Thus, we succeeded to satisfy the customer.































## Schneider & Electric













## Schneider & Electric







## Before



### **Before Removal**







## Before Removal







### **Before Removal**





















## Schneider & Electric













































Also, fans have been installed to improve ventilation of shelters



### Fans for shelters









## Schneider & Electric







Thanks for any one supported us in this project





# Meet you in new projects