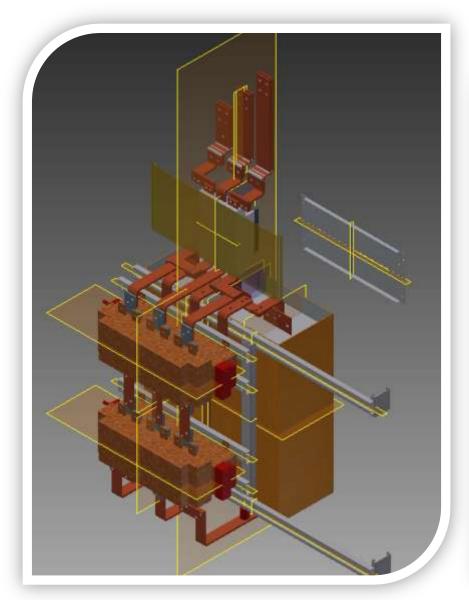

# Report of Roud El-Farag & Abbaseyia Water Stations project



## Schneider & Electric





















Schneider Electric

((Task Description)) Remove & Installation of 15 Soft Starter Circuits (150нр, 200нр, 350нр, 400нр)



#### ((Introduction))

Schneider & Electric

Because we were very careful to prevent water outage any moment during our work, we have prepared a professional technical study & high accuracy designs.

So, we have manufactured the copper & supports before remove the old circuits.

It is worth mentioning that we achieved high level of safety in site with assist of safety manager from Schneider.

All this led to save time & execute our task on the fullest. Thus, we succeeded to satisfy the customer.































## Schneider & Electric













## Schneider & Electric







## Before



### **Before Removal**







## Before Removal







### **Before Removal**





















## Schneider & Electric













































Also, fans have been installed to improve ventilation of shelters



### Fans for shelters









## Schneider & Electric







Thanks for any one supported us in this project





# Meet you in new projects