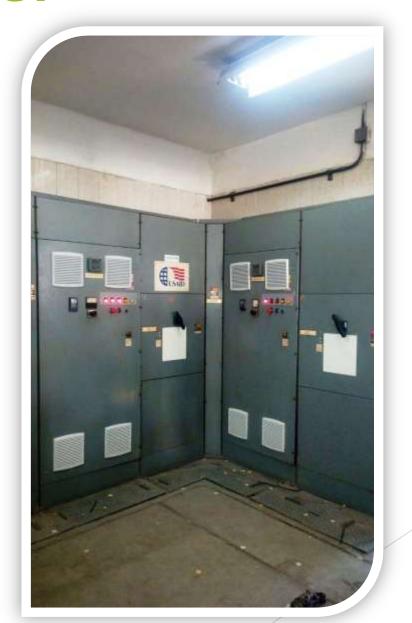

## Schneider & Electric

Also, fans have been installed to improve ventilation of shelters

### Fans for shelters