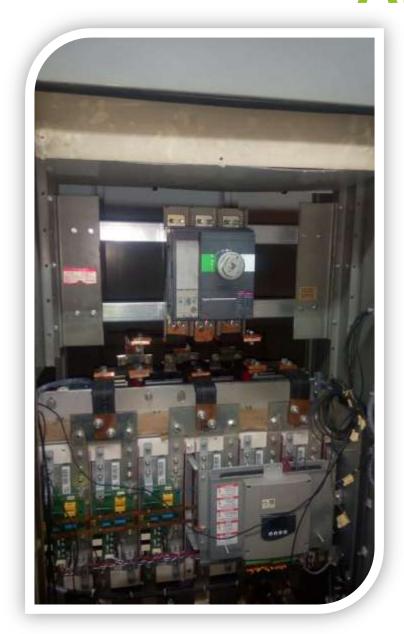

15 Soft Starter Circuits (150нр, 200нр, 350нр, 400нр)



#### ((Introduction))

Schneider & Electric

Because we were very careful to prevent water outage any moment during our work, we have prepared a professional technical study & high accuracy designs.

So, we have manufactured the copper & supports before remove the old circuits.

It is worth mentioning that we achieved high level of safety in site with assist of safety manager from Schneider.

All this led to save time & execute our task on the fullest. Thus, we succeeded to satisfy the customer.































## Schneider & Electric













## Schneider & Electric







## Before



### **Before Removal**







## Before Removal







### **Before Removal**





















## Schneider & Electric













































Also, fans have been installed to improve ventilation of shelters



### Fans for shelters









## Schneider & Electric







Thanks for any one supported us in this project





# Meet you in new projects