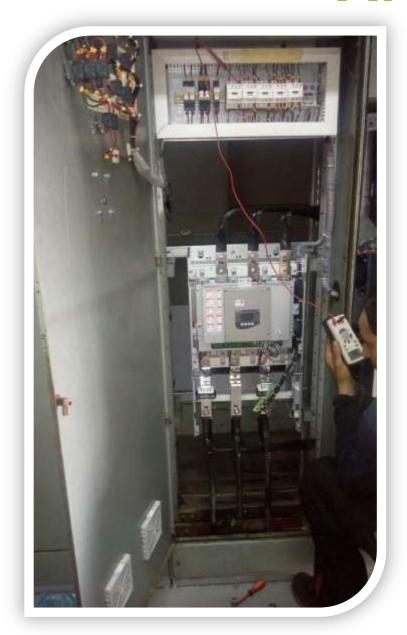

on of 15 Soft Starter Circuits (150нр, 200нр, 350нр, 400нр)



#### ((Introduction))

Schneider & Electric

Because we were very careful to prevent water outage any moment during our work, we have prepared a professional technical study & high accuracy designs.

So, we have manufactured the copper & supports before remove the old circuits.

It is worth mentioning that we achieved high level of safety in site with assist of safety manager from Schneider.

All this led to save time & execute our task on the fullest. Thus, we succeeded to satisfy the customer.































## Schneider & Electric













## Schneider & Electric







## Before



### **Before Removal**







## Before Removal







### **Before Removal**





















## Schneider & Electric













































Also, fans have been installed to improve ventilation of shelters



### Fans for shelters









## Schneider & Electric







Thanks for any one supported us in this project





# Meet you in new projects