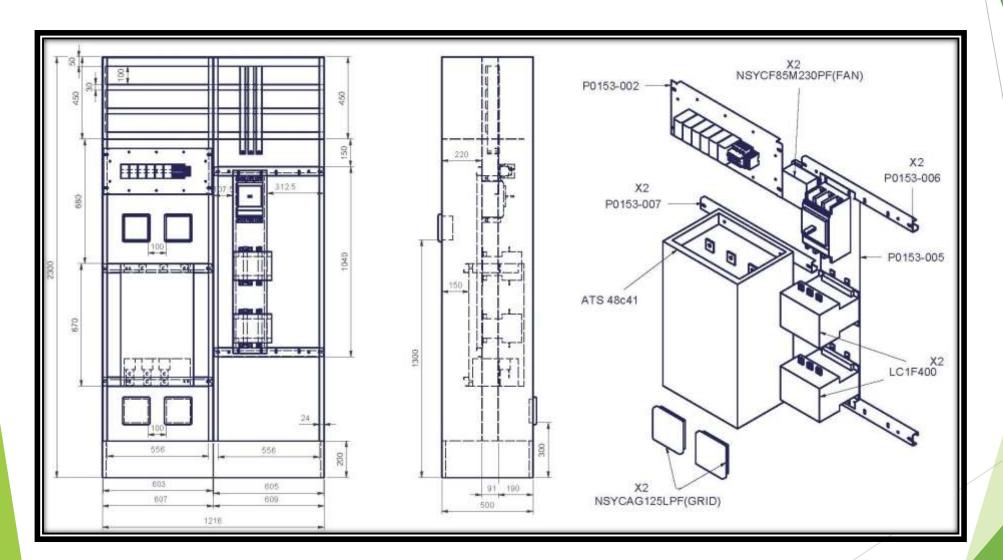

## Schneider & Electric

Schneider Electric

((Task Description)) Remove & Installation of 15 Soft Starter Circuits (150нр, 200нр, 350нр, 400нр)

#### ((Introduction))

Schneider & Electric

Because we were very careful to prevent water outage any moment during our work, we have prepared a professional technical study & high accuracy designs.

So, we have manufactured the copper & supports before remove the old circuits.