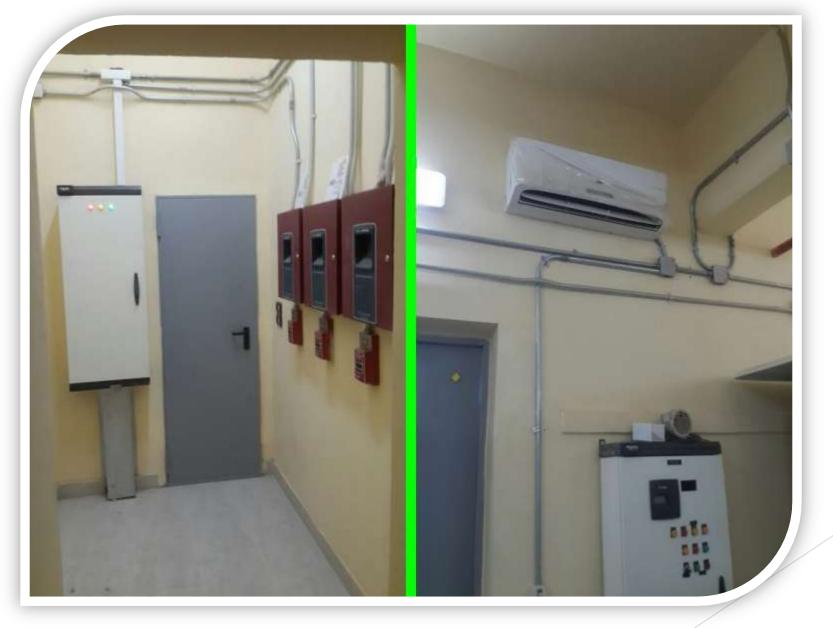

## installation of a full lighting, air conditions, doors & windows

against fire.

Add to that:

Schneider Gelectric

Electrical works, like: Dismantle of old panels, & installation of new

panels instead of them.