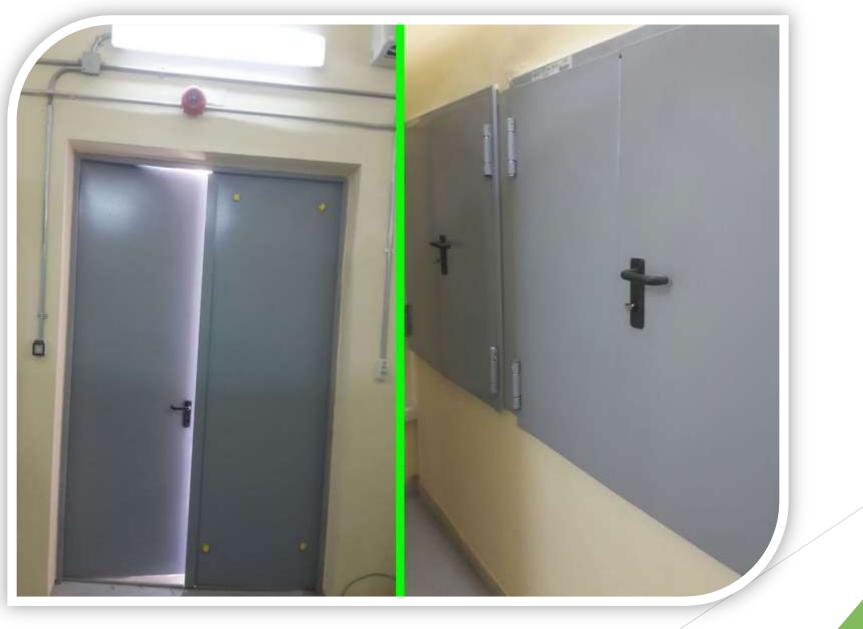

## make a protection against fire, rain, & humidity

## installation of a full lighting, air conditions, doors & windows

against fire.

Add to that:

Schneider Gelectric

Electrical works, like: Dismantle of old panels, & installation of new

panels instead of them.