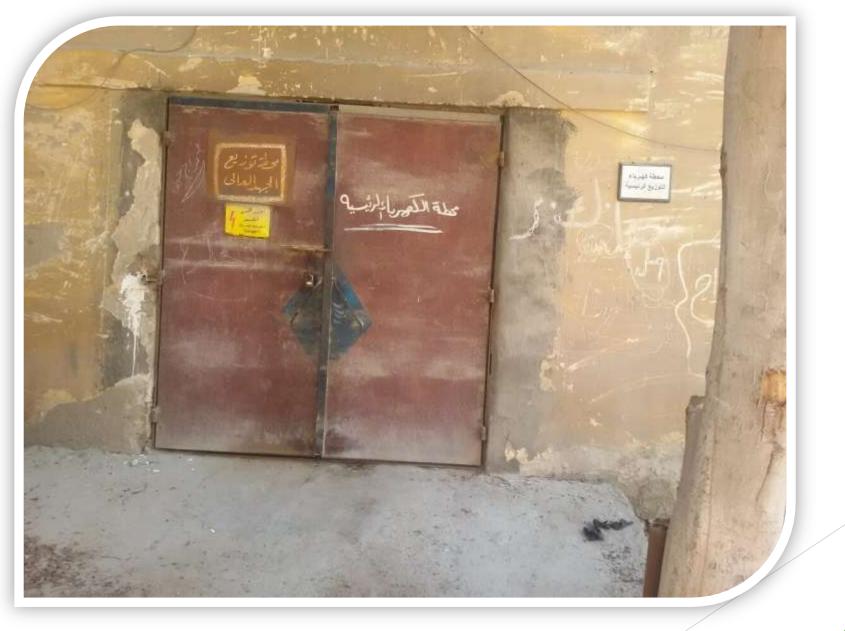

# Report of Helwan Factory





## This project is a perfect example for integrated project truly, due to it included variety works, such as:

## Civil works, rehabilitation of main station for MV distribution





## make a protection against fire, rain, & humidity





## installation of a full lighting, air conditions, doors & windows

against fire.



Add to that:

Schneider Gelectric

Electrical works, like: Dismantle of old panels, & installation of new

panels instead of them.

## Also, we provided all necessary designs as per standard specifications, & get adoption them by a specialized consultant office.



Before























### Before

















### Before























### Before





### Before

























































# After



















































































# Thanks for any one supported us

in this project.



# Meet you in new projects